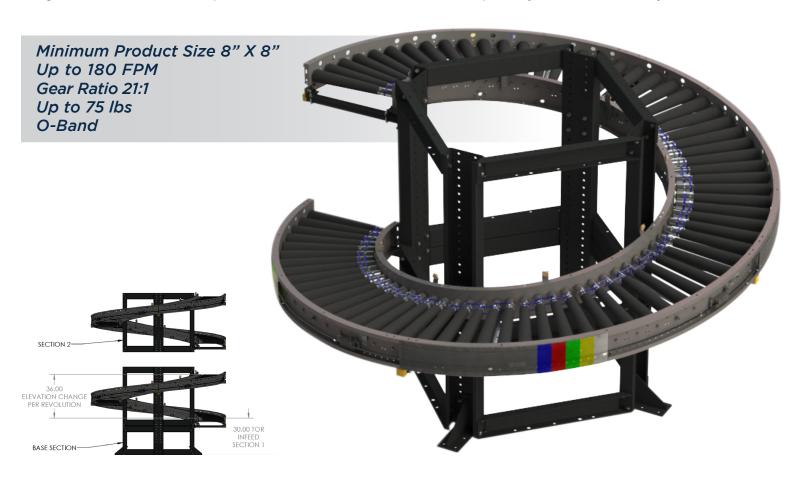

ZONE, 32.5IR, 9IN ELEVATION CHANGE, DECLINE SPIRAL, LH CURVE, CW, RH FULL CONTROL 90DEG CURVE, SERIES 1500, 33IN BF, RSL 7.5IN, 2 ZONE, 32.5IR, 9IN ELEVATION CHANGE, DECLINE SPIRAL, LH CURVE, CCW, RH FULL CONTROL

Page 2 of 2

# **MDR SPIRAL**

# SPIRAL MODULE - Series 1500 Controls Platform: H-20 Full Control



MDR spirals enable major elevation change in a small footprint. This allows height differences to be bridged while retaining a smooth flow of product. Built-in zero pressure accumulation (ZPA) and polyurethane sleeves on the rollers come standard. The modules are also reversible. Pre-wired modules can be networked with bus technology, which enables custom control and fully visible diagnostics. All electric operation ensures a consistent and quiet system that is easy to maintain.



#### KEY FEATURES AND BENEFITS

- Enable major elevation change in a small footprint
- Light to medium weight applications up to 75 lbs
- Ships In Manageable Sections For Easy Transportation
- Modular Design Allows For Easy Expansion
- Resilient and durable construction. Perfect for distribution, warehouse, process lines and postal applications
- Tool-less mounting brackets for all electrical components
- Electrical components have quick connect terminals for easy installations and expansion
- Using durable, high tension 5/16 O-bands
- IP54 Standard

poweredbyTREW.com

Conveyor - H-20 Full Control | REV F

# MDR SPIRAL SPIRAL MODULE - Series 1500



## SERIES 1500 INCLINE SPIRAL 48IN TOWER ASSY, 1 REV, IRO TAPER, RSL, 32.5IR, FULL

#### Description

INCLINE CW SPIRAL 48IN TOWER ASSEMBLY,