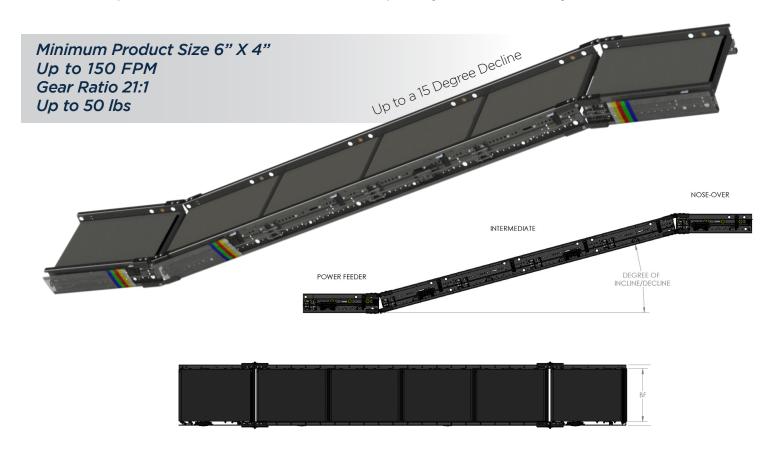

NTROL 96IN INTERMEDIATE, HORIZONTAL, FWB, SERIES 1500, 24IN ZONE, 27IN BF, RSL 7.5IN, RH, FULL CONTROL 96IN INTERMEDIATE, HORIZONTAL, FWB, SERIES 1500, 24IN ZONE, 33IN BF, RSL 7.5IN, LH, FULL CONTROL |

Page 3 of 3

#### **MDR BELTED DECLINE 24" ZONE**

#### **INTERMEDIATE MODULE - Series 1500**

Controls Platform: H-20 Full Control



MDR belted decline modules have a high friction belt that holds product in location and helps maintain product alignment, perfect for print and apply applications and small and light products and bags. Higher angles are possible depending on the application. Pre-wired conveyor sections are networked with bus technology and are easily configured for multiple applications. All electric operation ensures a consistent and quiet system that is easy to maintain.



#### KEY FEATURES AND BENEFITS

- Sensitive Product Handling
- Take Up Bracket Per Zone for Belt Alignment
- T-Strip between belts for smaller products transition
- Ultra Co-Efficient Pyramid Belt Surface for higher traction & durability
- Light to medium weight applications up to 50 lbs
- Resilient and durable construction. Perfect for distribution, warehouse, process lines and postal applications
- IP54 Standard

- Tool-less mounting brackets for all electrical components
- Electrical components have quick connect terminals for easy installations and expansion
- Using durable, high tension belt
- Available ZPA Analyzer allows for system diagnostic and commissioning

poweredbyTREW.com

Conveyor - H-20 Full Control | REV F

Page 1 of 4

## MDR BELTED DECLINE 24" ZONE INTERMEDIATE MODULE