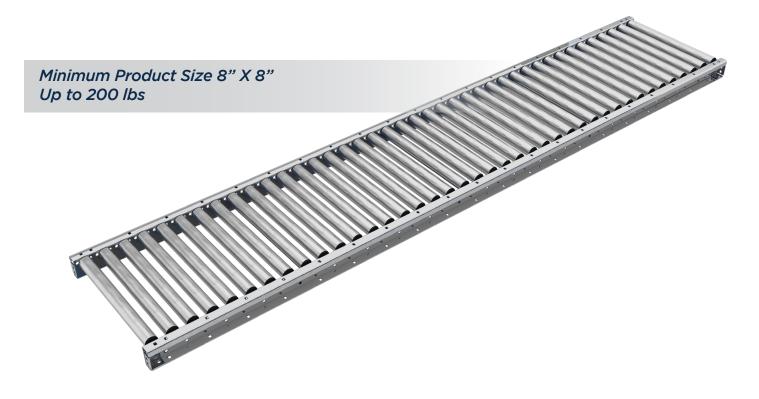

# MDR STRAIGHT (RSL)

## **INTERMEDIATE MODULE - Series 1500**

Controls Platform: H-20 Full Control

MDR straight modules are available in the widths, lengths and zones you need for your high-speed, light to medium duty distribution system. Pre-wired conveyor sections can be networked with a variety of technologies and are easily configured for multiple applications. All electric operation ensures a consistent and quiet system that is easy to maintain. Zero pressure accumulation is standard.

## **KEY FEATURES AND BENEFITS**

- Light to medium weight applications up to 75 lbs
- Resilient and durable construction. Perfect for distribution, warehouse, process lines and postal applications
- Tool-less mounting brackets for all electrical components
- Electrical components have quick connect terminals for easy installations and expansion
- Using durable, high tension 5/16 O-bands
- Available ZPA Analyzer allows for system diagnostic and commissioning
- 3" roller centers standard, 2" roller centers for small product applications
- Standard IP54