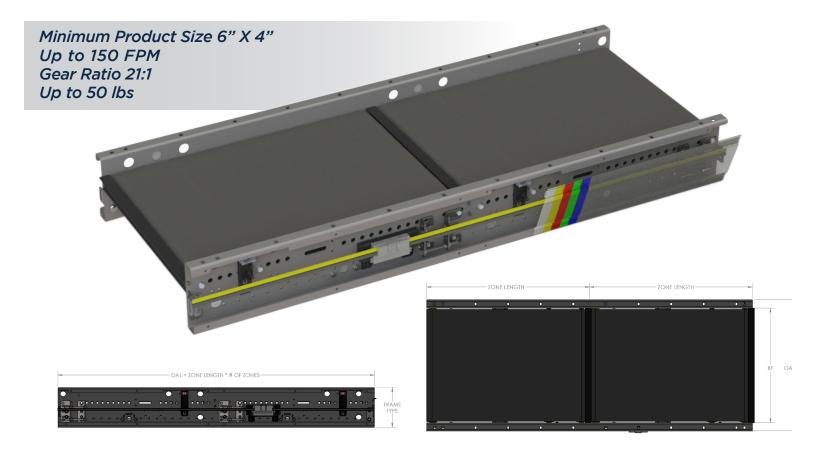

|
| Description  60IN GRAVITY INTERMEDIATE, SERIES 1500, 15" BF, RSH 3.5IN, FLANGE DOWN  60IN GRAVITY INTERMEDIATE, SERIES 1500, 21" BF, RSH 3.5IN, FLANGE DOWN |

#### MDR BELTED HORIZONTAL 24" ZONE

#### **INTERMEDIATE MODULE - Series 1500**

Controls Platform: H-20 Full Control



MDR belted horizontal modules have a high friction belt that holds product in location and helps maintain product alignment, perfect for print and apply applications and small and light products and bags. Higher angles are possible depending on the application. Pre-wired conveyor sections are networked with bus technology and are easily configured for multiple applications. All electric operation ensures a consistent and quiet system that is easy to maintain.



#### KEY FEATURES AND BENEFITS

- Sensitive Product Handling
- Take Up Bracket Per Zone for Belt Alignment
- T-Strip between belts for smaller products transition
- Ultra Co-Efficient Pyramid Belt Surface for higher traction & durability
- Light to medium weight applications up to 50 lbs
- Resilient and durable construction. Perfect for distribution, warehouse, process lines and postal applications
- IP54 Standard

- Tool-less mounting brackets for all electrical components
- Electrical components have quick connect terminals for easy installations and expansion
- Using durable, high tension belt
- Available ZPA Analyzer allows for system diagnostic and commissioning

poweredbyTREW.com

Conveyor - H-20 Full Control | REV F

Page 1 of 3

## MDR BELTED HORIZONTAL 24" ZONE INTERMEDIATE MODU