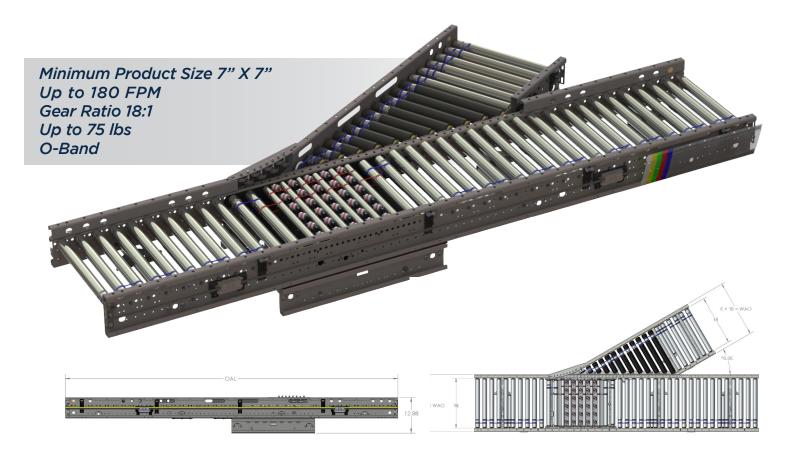

|
| SPUR, 30DEG, SERIES 1500, 36IN BF, RSL, MERGE FROM LEFT, LH FULL CONTROL                       |
| SPUR, 30DEG, SERIES 1500, 36IN BF, RSL, MERGE FROM RIGHT, RH FULL CONTROL                      |

# **HCAT30**

## **DIVERTER MODULE - Series 1500**

Controls Platform: H-20 Full Control



HCAT30 diverter modules provide a 30° angle to move packages and totes to a separate line. The design allows for the unit to be placed close together to provide sortation-type package flow. It uses MDR technology to drive the rollers, belts and lifting motion. It is fully powered by 24 volt DC electricity, with rates up to 50 products/min. There is no electric actuator or pneumatic cylinder reducing overall project cost and installation effort. Pre-wired for factory testing and quick installation.



## KEY FEATURES AND BENEFITS

- Rate up to 50 products per min (Conditional on Application)
- Standard to medium weight applications up to 75 lbs
- Resilient and durable construction. Perfect for distribution, warehouse, process lines and postal applications
- Electrical components have quick connect terminals for easy installations and expansion
- Durable, high tension O-bands
- Available ZPA Analyzer allows for system diagnostic and commissioning
- IP54 Standard, Up to IP67
- Positive Drive, O-Band
- · Programming Required

poweredbyTREW.com

Conveyor - H-20 Full Control | REV F





#### SERIES 1500, STANDARD GOODS, FULL, ZPA, FULL, 24 V DC 30IN ZONE 30 DEG POP-UP DIVERT HCAT30 90IN L

#### Description

90IN HCAT30, 30DEG DIVERT TO RIGHT, SERIES 1500, 30IN ZONE, 15IN BF, RSL 7.5IN, LH