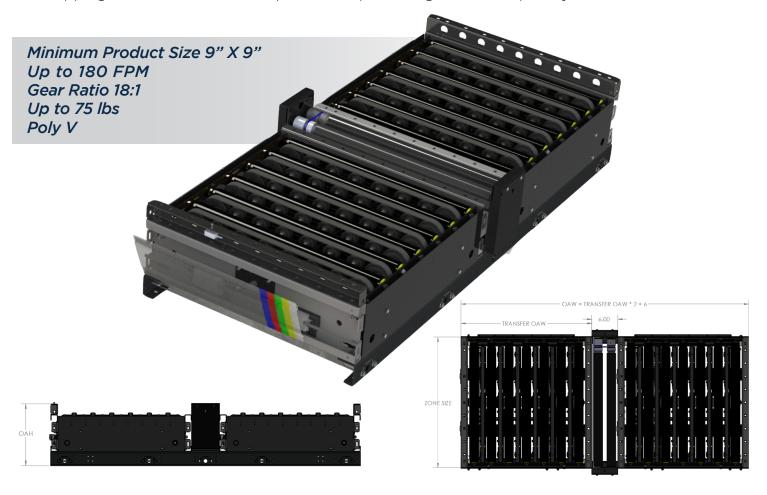

F, RSL 7.5IN, 32.5IR, RH FULL CONTROL

DECLINE CW SPIRAL BASE TOWER ASSEMBLY, 1 REV, 36IN ELEVATION CHANGE, SERIES 1500, 33IN BF, RSL 7.5IN, 32.5IR, LH FULL CONTROL

DECLINE CCW SPIRAL BASE TOWER ASSEMBLY, 1 REV, 36IN ELEVATION CHANGE, SERIES 1500, 33IN BF, RSL 7.5IN, 32.5IR, RH FULL CONTROL

Page 3 of 3

# **DOUBLE PICK & PASS**

## **TRANSFER MODULE - Series 1500**

Controls Platform: H-20 Full Control



We help automate traditional pick and pass transfer applications with our new HCAT90 transfer unit design. The MDR double pick and pass transfer module can reach 40 cartons per minute (CPM). This system can route cartons or totes to zones that require picking, getting product to every operator without stopping. It is fast and efficient, perfect for pick-to-light or voice-pick systems.



## KEY FEATURES AND BENEFITS

- Rate up to 40 products per min (Conditional on Application)
- Light to medium weight applications up to 75 lbs
- Resilient and durable construction. Perfect for distribution, warehouse, process lines and postal applications
- Tool-less mounting brackets for all electrical components
- Electrical components have quick connect terminals for easy installations and expansion

- Using durable, high tension Poly V belt
- Available ZPA Analyzer allows for system diagnostic and commissioning
- Postive Drive, Poly V
- Programming Required

poweredbyTREW.com

Conveyor - H-20 Full Control | REV F

# **DOUBLE PICK & PASS**





| SERIES 1500, HCAT TRANSFER DOUBLE PICK & PASS ASSEMBLY W/ TRANSFERS 30IN ZONE                   |
|-----------------------------------------