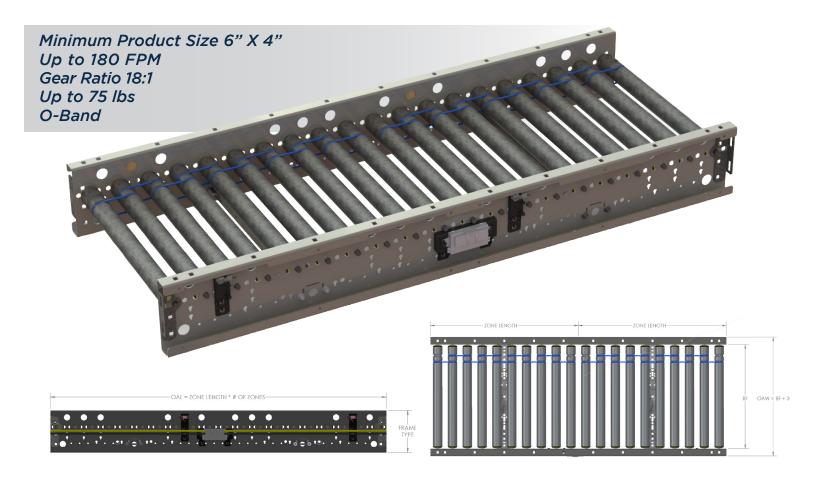

# MDR STRAIGHT (RSL)

## **INTERMEDIATE MODULE - Series 1500**

Controls Platform: H-20 Full Control

MDR straight modules are available in the widths, lengths and zones you need for your high-speed, light to medium duty distribution system. Pre-wired conveyor sections can be networked with a variety of technologies and are easily configured for multiple applications. All electric operation ensures a consistent and quiet system that is easy to maintain. Zero pressure accumulation is standard.

## **KEY FEATURES AND BENEFITS**

- Light to medium weight applications up to 75 lbs
- Resilient and durable construction. Perfect for distribution, warehouse, process lines and postal applications
- Tool-less mounting brackets for all electrical components
- Electrical components have quick connect terminals for easy installations and expansion
- Using durable, high tension 5/16 O-bands
- Available ZPA Analyzer allows for system diagnostic and commissioning
- 3" roller centers standard, 2" roller centers for small product applications
- Standard IP54