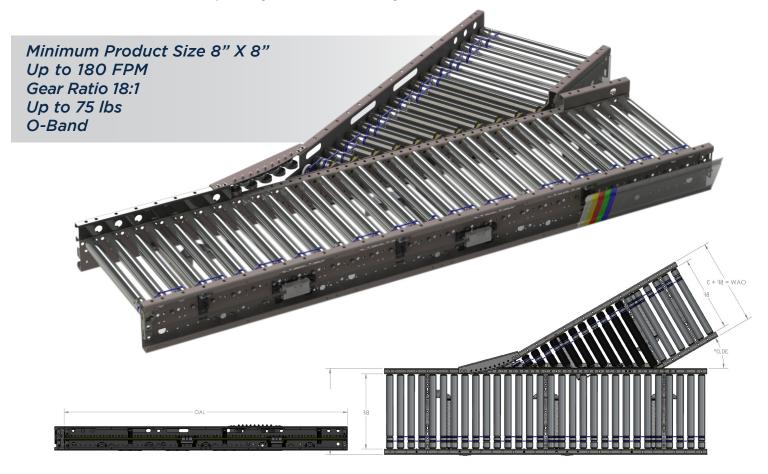

CURVE, SERIES 1500, 27IN BF, RSL 7.5IN, 1 ZONE, 32.5IR, RH CURVE, LH FULL CONTROL  30DEG CURVE, SERIES 1500, 27IN BF, RSL 7.5IN, 1 ZONE, 32.5IR, LH CURVE, RH FULL CONTROL  30DEG CURVE, SERIES 1500, 33IN BF, RSL 7.5IN, 1 ZONE, 32.5IR, RH CURVE, LH FULL CONTROL |

Page 3 of 3

# **MDR MERGE**

## **MERGE MODULE - Series 1500**

Controls Platform: H-20 Full Control



MDR merge modules provide a 30° spur for merging. It attaches to a machine conveyor to achieve a high-rate of 40 cases per min. The units are modular and come preassembled as one unit (both spur and mainline). Built in and factory-mounted guard rail are included. Pre-mounted in-frame photo eyes are prewired. No pneumatics required. The all 24VDC electric operation ensures a consistent and quiet system that is easy to maintain.



## KEY FEATURES AND BENEFITS

- Merge Rate up to 40 cases per minute
- Light to medium weight applications up to 75 lbs
- Resilient and durable construction. Perfect for distribution, warehouse, process lines and postal applications
- Tool-less mounting brackets for all electrical components
- Electrical components have quick connect terminals for easy installations and expansion

- Using durable, high tension 5/16 O-bands
- Available ZPA Analyzer allows for system diagnostic and commissioning
- IP54 Standard

poweredbyTREW.com

Conveyor - H-20 Full Control | REV F

Page 1 of 2 16





#### SERIES 1500, LIGHT GOODS, FULL, ZPA, FULL, 24 VOLT DC SET LOW 30IN ZONE MERGE STANDARDS 90IN L

#### Description

90IN MERGE FROM RIGHT, 30DEG, SERIES 1500, 30IN ZONE, 15IN BF, RSL 7.5IN, LH FULL CONT