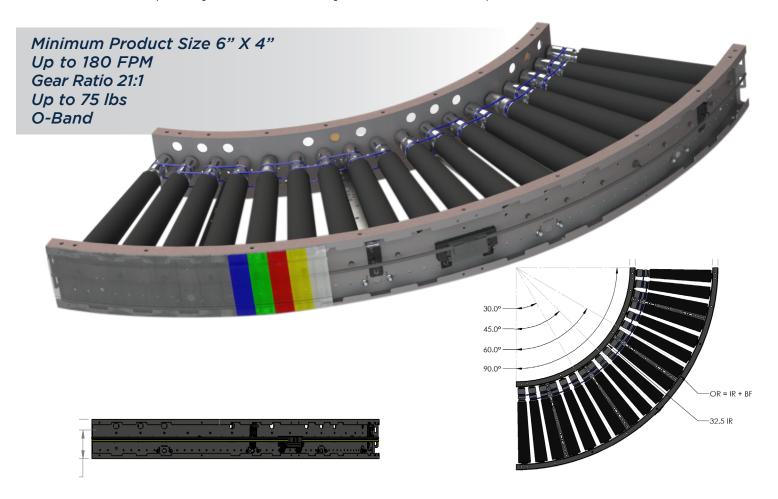

# MDR STRAIGHT (RSH)

## **INTERMEDIATE MODULE - Series 1500**

Controls Platform: H-20 Full Control

MDR straight modules are available in the widths, lengths and zones you need for your high-speed, light to medium duty distribution system. Pre-wired conveyor sections can be networked with a variety of technologies and are easily configured for multiple applications. All electric operation ensures a consistent and quiet system that is easy to maintain. Zero pressure accumulation is standard.

## KEY FEATURES AND BENEFITS

- Light to medium weight applications up to 75 lbs
- Resilient and durable construction. Perfect for distribution, warehouse, process lines and postal applications
- Tool-less mounting brackets for all electrical components
- Electrical components have quick connect terminals for easy installations and expansion
- Using durable, high tension 5/16 O-bands
- Available ZPA Analyzer allows for system diagnostic and commissioning
- Sensor options include Background Suppression and Time of Flight to match application requirements
- 3" roller centers standard, 2" roller centers for small product applications
- Standard IP54