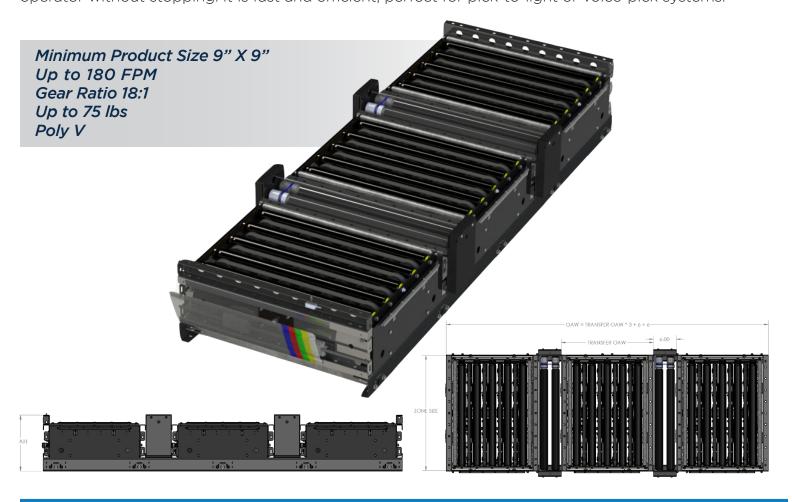

ROL |
| HCAT90 DOUBLE PICK AND PASS ASSEMBLY, SERIES 1500, 36IN ZONE, 27IN BF,<br>6IN GAP, FULL CONTROL |
| HCAT90 DOUBLE PICK AND PASS ASSEMBLY, SERIES 1500, 36IN ZONE, 33IN BF,<br>6IN GAP, FULL CONTROL |
| HCAT90 DOUBLE PICK AND PASS ASSEMBLY, SERIES 1500, 36IN ZONE, 36IN BF, 6IN GAP, FULL CONTROL    |

### TRIPLE PICK & PASS

#### **TRANSFER MODULE - Series 1500**

Controls Platform: H-20 Full Control



We help automate traditional pick and pass transfer applications with our new HCAT90 transfer unit design. The MDR triple pick and pass Transfer module can reach 40 cartons per minute (CPM). This system can route cartons or totes to zones that require picking, getting product to every operator without stopping. It is fast and efficient, perfect for pick-to-light or voice-pick systems.



#### KEY FEATURES AND BENEFITS

- Rate up to 40 products per min (Conditional on Application)
- Light to medium weight applications up to 75 lbs
- Resilient and durable construction. Perfect for distribution, warehouse, process lines and postal applications
- Tool-less mounting brackets for all electrical components
- Electrical components have quick connect terminals for easy installations and expansion

- Using durable, high tension Poly V belt
- Available ZPA Analyzer allows for system diagnostic and commissioning
- Positive Drive, Poly V
- Programming Required

poweredbyTREW.com

Conveyor - H-20 Full Control | REV F

Page 1 of 2

## TRIPLE PICK & PASS TRANSFER MODULE - Series 1500



#### SERIES 1500, HCAT TRANSFER TRIPLE PICK & PASS ASSEMBLY W/ TRANSFERS 30IN ZONE

#### Description