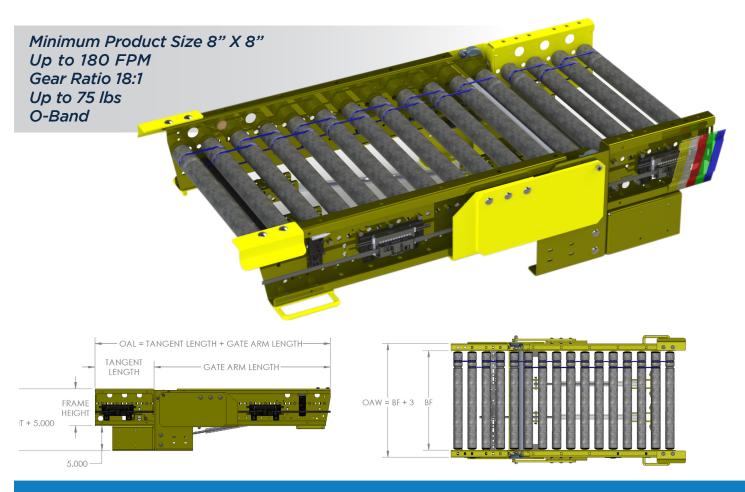

# MDR STRAIGHT (RSL)

## **INTERMEDIATE MODULE - Series 1500**

Controls Platform: H-20 Full Control

MDR straight modules are available in the widths, lengths and zones you need for your high-speed, light to medium duty distribution system. Pre-wired conveyor sections can be networked with a variety of technologies and are easily configured for multiple applications. All electric operation ensures a consistent and quiet system that is easy to maintain. Zero pressure accumulation is standard.

## **KEY FEATURES AND BENEFITS**

- Light to medium weight applications up to 75 lbs
- Resilient and durable construction. Perfect for distribution, warehouse, process lines and postal applications
- Tool-less mounting brackets for all electrical components
- Electrical components have quick connect terminals for easy installations and expansion
- Using durable, high tension 5/16 O-bands
- Available ZPA Analyzer allows for system diagnostic and commissioning
- 3" roller centers standard, 2" roller centers for small product applications
- Standard IP54