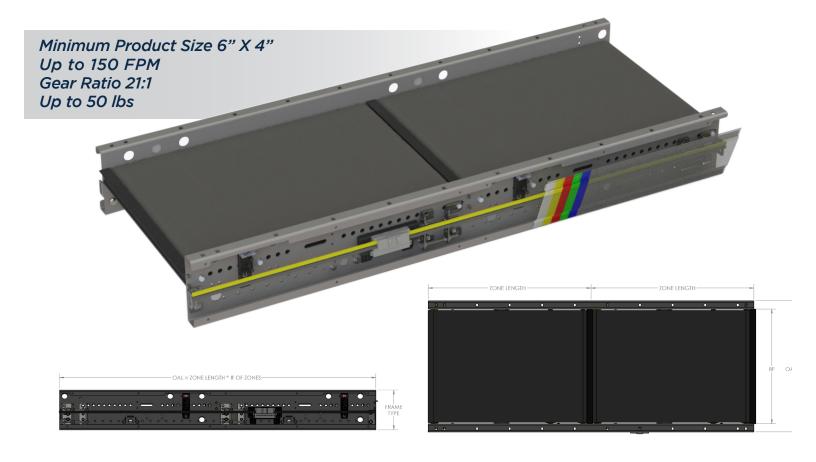

IATE, POWER-FEED, INCLINE, FWB, SERIES 1500, 24IN ZONE, 27IN BF, RSL 7.5, RH, FULL CONTROL  24IN INTERMEDIATE, POWER-FEED, INCLINE, FWB, SERIES 1500, 24IN ZONE, 33IN BF, RSL 7.5, LH, FULL CONTROL |

Page 4 of 4 49

#### MDR BELTED HORIZONTAL 30" ZONE

### **INTERMEDIATE MODULE - Series 1500**

Controls Platform: H-20 Full Control



MDR belted horizontal modules have a high friction belt that holds product in location and helps maintain product alignment, perfect for print and apply applications and small and light products and bags. Higher angles are possible depending on the application. Pre-wired conveyor sections are networked with bus technology and are easily configured for multiple applications. All electric operation ensures a consistent and quiet system that is easy to maintain.



#### KEY FEATURES AND BENEFITS

- Sensitive Product Handling
- Take Up Bracket Per Zone for Belt Alignment
- T-Strip between belts for smaller products transition
- Ultra Co-Efficient Pyramid Belt Surface for higher traction & durability
- Light to medium weight applications up to 50 lbs
- Resilient and durable construction. Perfect for distribution, warehouse, process lines and postal applications
- IP54 Standard

- Tool-less mounting brackets for all electrical components
- Electrical components have quick connect terminals for easy installations and expansion
- Using durable, high tension belt
- Available ZPA Analyzer allows for system diagnostic and commissioning

poweredbyTREW.com

Conveyor - H-20 Full Control | REV F

Page 1 of 3 50

## MDR BELTED HORIZONTAL 30" ZONE INTERMEDIATE M