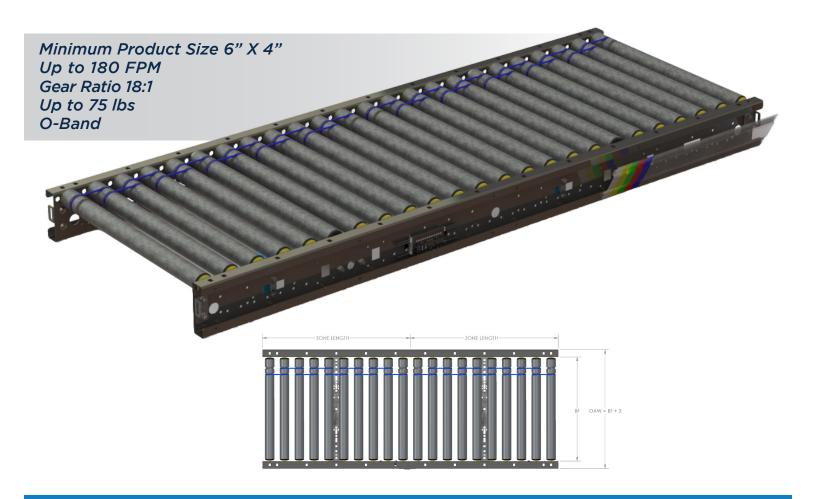

# MDR STRAIGHT (RSL)

## **INTERMEDIATE MODULE - Series 1500**

Controls Platform: H-20 Full Control

MDR straight modules are available in the widths, lengths and zones you need for your high-speed, light to medium duty distribution system. Pre-wired conveyor sections can be networked with a variety of technologies and are easily configured for multiple applications. All electric operation ensures a consistent and quiet system that is easy to maintain. Zero pressure accumulation is standard.

## **KEY FEATURES AND BENEFITS**

- Light to medium weight applications up to 75 lbs
- Resilient and durable construction. Perfect for distribution, warehouse, process lines and postal applications
- Tool-less mounting brackets for all electrical components
- Electrical components have quick connect terminals for easy installations and expansion
- Using durable, high tension 5/16 O-bands
- Available ZPA Analyzer allows for system diagnostic and commissioning
- 3" roller centers standard, 2" roller centers for small product applications
- Standard IP54