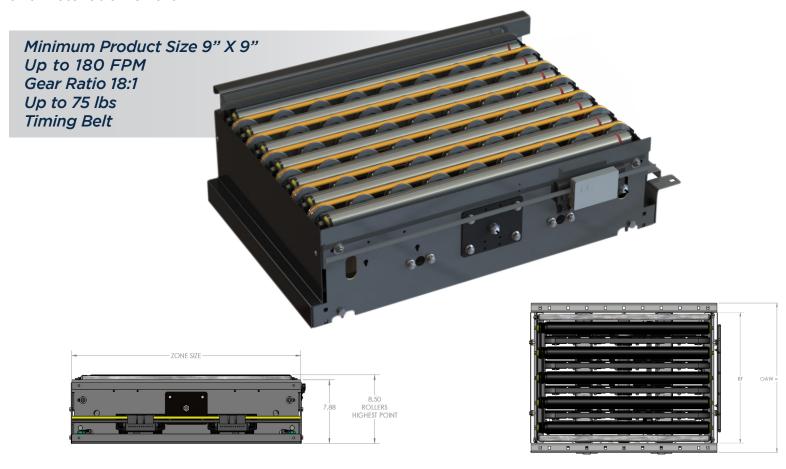

7.5IN, LH FULL CONTROL

144IN MERGE FROM LEFT, 30DEG, SERIES 1500, 36IN ZONE, 33IN BF, RSL 7.5IN, RH FULL CONTROL

144IN MERGE FROM RIGHT, 30DEG, SERIES 1500, 36IN ZONE, 36IN BF, RSL 7.5IN, LH FULL CONTROL

144IN MERGE FROM LEFT, 30DEG, SERIES 1500, 36IN ZONE, 36IN BF, RSL 7.5IN, RH FULL CONTROL

Page 2 of 2

# HCAT90

## **TRANSFER MODULE - Series 1500**

Controls Platform: H-20 Full Control



HCAT90 transfer modules provide a 90° right angle transfer for sortation, distribution or assembly applications. It is powered by 24 volt DC electricity, with rates up to 40 products/min. The HCAT90 utilizes one MDR and two Geared Motors to provide motion of the rollers, belts, and lifting. There is no electric actuator or pneumatic cylinder reducing overall project cost and installation effort.



#### KEY FEATURES AND BENEFITS

- Rate up to 40 products per min (Conditional on Application)
- Standard to medium weight applications up to 75 lbs
- Resilient and durable construction. Perfect for distribution, warehouse, process lines and postal applications
- Tool-less mounting brackets for all electrical components
- Electrical components have quick connect terminals for easy installations and expansion

- Using durable Timing Belts
- Available ZPA Analyzer allows for system diagnostic and commissioning
- IP54 Standard, Up to IP67
- Positive Drive, O-Band
- Programming Required

poweredbyTREW.com

Conveyor - H-20 Full Control | REV F





| SERIES 1500, STANDARD TO MED DUTY, FULL, ZPA, FULL, 24 V DC 30IN ZONE 90 DEG HCAT TRANSFER HCAT90