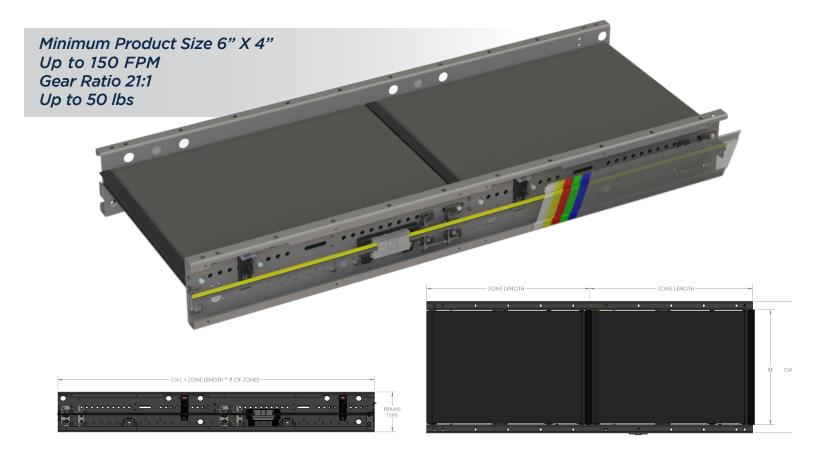

# MDR STRAIGHT (RSL)

## **INTERMEDIATE MODULE - Series 1500**

Controls Platform: H-20 Full Control

MDR straight modules are available in the widths, lengths and zones you need for your high-speed, light to medium duty distribution system. Pre-wired conveyor sections can be networked with a variety of technologies and are easily configured for multiple applications. All electric operation ensures a consistent and quiet system that is easy to maintain. Zero pressure accumulation is standard.

## **KEY FEATURES AND BENEFITS**

- Light to medium weight applications up to 75 lbs
- Resilient and durable construction. Perfect for distribution, warehouse, process lines and postal applications
- Tool-less mounting brackets for all electrical components
- Electrical components have quick connect terminals for easy installations and expansion
- Using durable, high tension 5/16 O-bands
- Available ZPA Analyzer allows for system diagnostic and commissioning
- 3" roller centers standard, 2" roller centers for small product applications
- Standard IP54