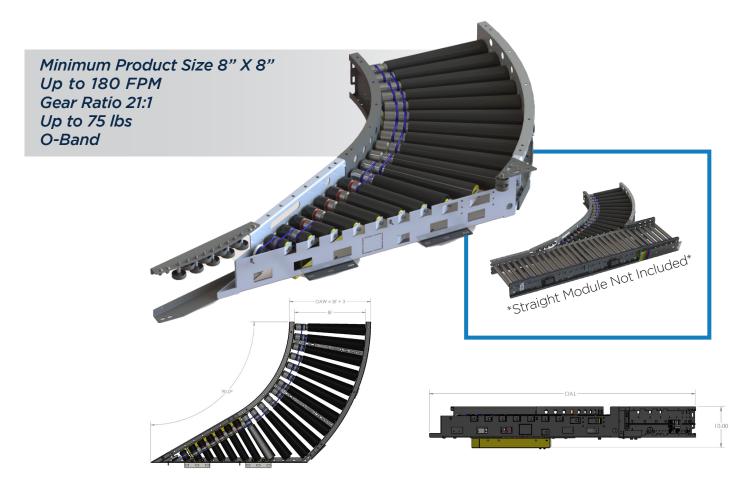

NTROL

48IN GATE, SERIES 1500, 12IN TANGENT, 60IN OAL, 28IN CLEARANCE, O ZONE, 33IN BF, RSL 7.5IN, RH FULL CONTROL

48IN GATE, SERIES 1500, 12IN TANGENT, 60IN OAL, 28IN CLEARANCE, O ZONE, 36IN BF, RSL 7.5IN, LH FULL CONTROL

48IN GATE, SERIES 1500, 12IN TANGENT, 60IN OAL, 28IN CLEARANCE, 0 ZONE, 36IN BF, RSL 7.5IN, RH FULL CONTROL

# **MDR SPUR CURVE**

MERGE MODULE - Series 1500
Controls Platform: H-20 Full Control



MDR spur curve modules deliver a convenient solution for consolidation applications and have a 90° spur for tighter footprints. Built in and factory-mounted guard rail are included. Pre-mounted in-frame photo eyes are prewired and protected from product. No pneumatics required. The all 24VDC electric operation ensures a consistent and quiet system that is easy to maintain.



#### KEY FEATURES AND BENEFITS

- Merge any line that is not perpendicular to the trunk line
- Light to medium weight applications up to 75 lbs
- Resilient and durable construction. Perfect for distribution, warehouse, process lines and postal applications
- Tool-less mounting brackets for all electrical components
- Electrical components have quick connect terminals for easy installations and expansion
- Using durable, high tension 5/16 O-bands
- Available ZPA Analyzer allows for system diagnostic and commissioning
- IP54 Standard

poweredbyTREW.com

Conveyor - H-20 Full Control | REV F

# MDR SPUR CURVE MERGE MODULE - Series 1500



# SERIES 1500, LIGHT GOODS, FULL, ZPA, FULL, 24 VOLT DC SET LOW 30IN ZONE MERGE STANDARDS 90IN L Description CURVE SPUR, 90DEG, SERIES 1500, TRUE TAPER, 15