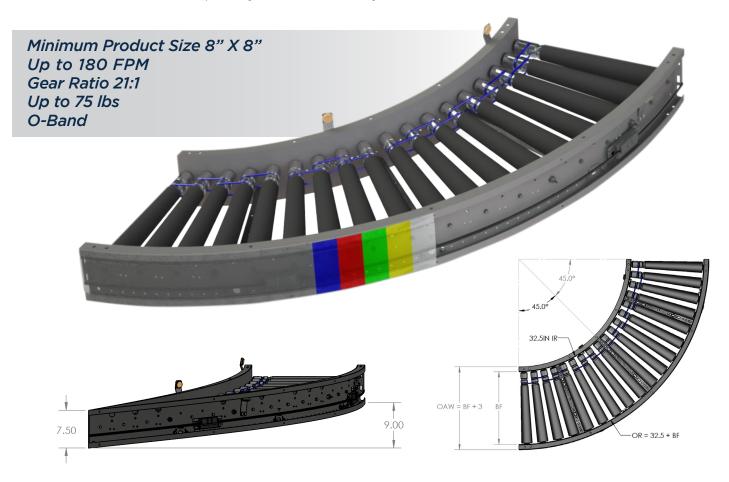

# MDR STRAIGHT (RSL)

## **INTERMEDIATE MODULE - Series 1500**

Controls Platform: H-20 Full Control

MDR straight modules are available in the widths, lengths and zones you need for your high-speed, light to medium duty distribution system. Pre-wired conveyor sections can be networked with a variety of technologies and are easily configured for multiple applications. All electric operation ensures a consistent and quiet system that is easy to maintain. Zero pressure accumulation is standard.

## **KEY FEATURES AND BENEFITS**

- Light to medium weight applications up to 75 lbs
- Resilient and durable construction. Perfect for distribution, warehouse, process lines and postal applications
- Tool-less mounting brackets for all electrical components
- Electrical components have quick connect terminals for easy installations and expansion
- Using durable, high tension 5/16 O-bands
- Available ZPA Analyzer allows for system diagnostic and commissioning
- 3" roller centers standard, 2" roller centers for small product applications
- Standard IP54