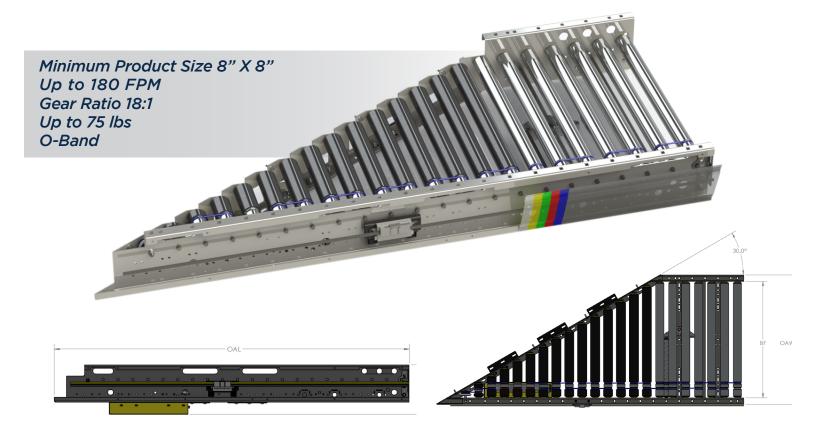

PUR, 90DEG, SERIES 1500, TRUE TAPER, 33IN BF, RSL, MERGE FROM LEFT, RH FULL CONTROL CURVE SPUR, 90DEG, SERIES 1500, TRUE TAPER, 33IN BF, RSL, MERGE FROM LEFT, RH FULL CONTROL CURVE SPUR, 90DEG, SERIES 1500, TRUE TAPER, 36IN BF, RSL, MERGE FROM RH, LH FULL CONTROL CURVE SPUR, 90DEG, SERIES 1500, TRUE TAPER, 36IN BF, RSL, MERGE FROM RH, LH FULL CONTROL

# **MDR SPUR**

## **MERGE MODULE - Series 1500**

Controls Platform: H-20 Full Control



MDR spur modules are a 30° or 45° spur that can be placed nearly anywhere on a new or preexisting system. Built-in and factory-mounted guard rail are included. Pre-mounted in-frame photo eyes are prewired and protected from product. No pneumatics required. The all 24VDC electric operation ensures a consistent and guiet system that is easy to maintain.



#### KEY FEATURES AND BENEFITS

- Merge any line that is not perpendicular to the trunk line
- Light to medium weight applications up to 75 lbs
- Resilient and durable construction. Perfect for distribution, warehouse, process lines and postal applications
- Tool-less mounting brackets for all electrical components
- Electrical components have quick connect terminals for easy installations and expansion
- Using durable, high tension 5/16 O-bands
- Available ZPA Analyzer allows for system diagnostic and commissioning
- IP54 Standard

poweredbyTREW.com

Conveyor - H-20 Full Control | REV F



# **MERGE MODULE - Series 1500**



| SERIES 1500, LIGHT GOODS, FULL, ZPA, FULL, 24 VOLT DC SET LOW 30IN ZONE MERGE STANDARDS 90IN L |
|----------------------------------------------------------------