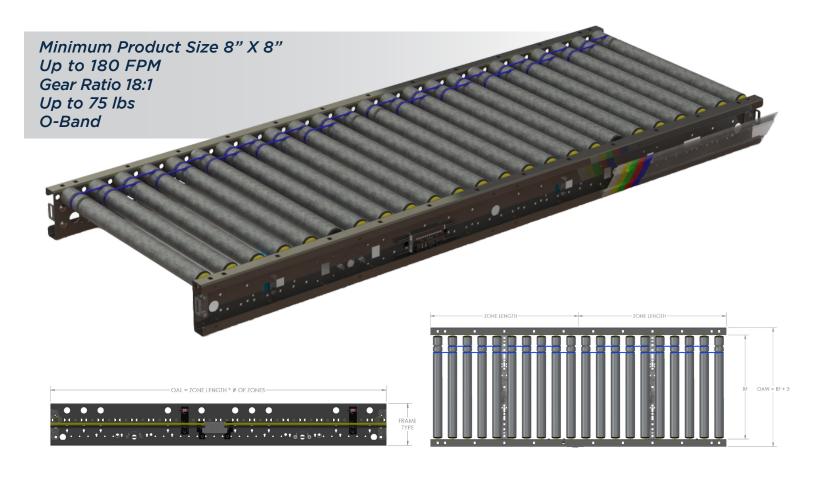

## MDR STRAIGHT (RSL)

#### **INTERMEDIATE MODULE - Series 1500**

**Controls Platform: H-20 Auto Control** 

MDR straight modules are available in the widths, lengths and zones you need for your high-speed, light to medium duty distribution system. Pre-wired conveyor sections can be networked with a variety of technologies and are easily configured for multiple applications. All electric operation ensures a consistent and quiet system that is easy to maintain. Zero pressure accumulation is standard.

#### **KEY FEATURES AND BENEFITS**

- Light to medium weight applications up to 75 lbs
- Resilient and durable construction. Perfect for distribution, warehouse, process lines and postal applications
- Tool-less mounting brackets for all electrical components
- Electrical components have quick connect terminals for easy installations and expansion
- Using durable, high tension 5/16 O-bands
- Available ZPA Analyzer allows for system diagnostic and commissioning
- Standard IP54