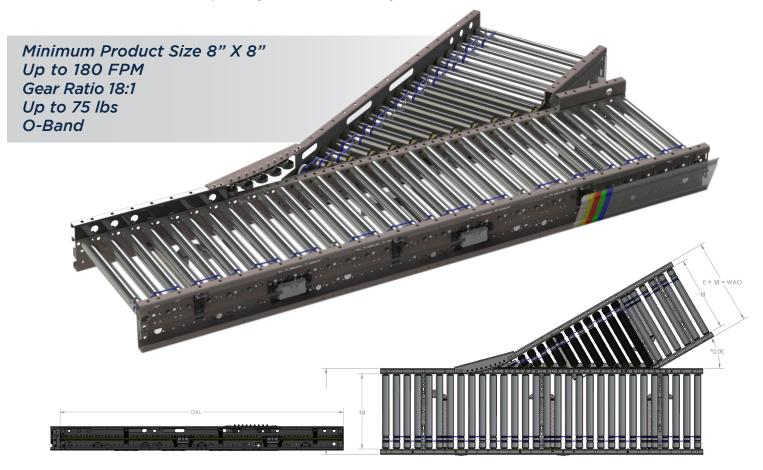

CURVE, SERIES 1500, 27IN BF, RSL 7.5IN, 1 ZONE, 32.5IR, RH CURVE, LH AUTO CONTROL  30DEG CURVE, SERIES 1500, 27IN BF, RSL 7.5IN, 1 ZONE, 32.5IR, LH CURVE, RH AUTO CONTROL  30DEG CURVE, SERIES 1500, 33IN BF, RSL 7.5IN, 1 ZONE, 32.5IR, RH CURVE, LH AUTO CONTROL |

Page 3 of 3 15

## **MDR MERGE**

## MERGE MODULE - Series 1500 Controls Platform: H-20 Auto Control



MDR merge modules provide a 30° spur for merging. It attaches to a machine conveyor to achieve a high-rate of 40 cases per min. The units are modular and come preassembled as one unit (both spur and mainline). Built in and factory-mounted guard rail are included. Pre-mounted in-frame photo eyes are prewired. No pneumatics required. The all 24VDC electric operation ensures a consistent and guiet system that is easy to maintain.



#### KEY FEATURES AND BENEFITS

- Merge Rate up to 40 cases per minute
- Light to medium weight applications up to 75 lbs
- Resilient and durable construction. Perfect for distribution, warehouse, process lines and postal applications
- Tool-less mounting brackets for all electrical components
- Electrical components have quick connect terminals for easy installations and expansion

- Using durable, high tension 5/16 O-bands
- Available ZPA Analyzer allows for system diagnostic and commissioning
- IP54 Standard

poweredbyTREW.com

Conveyor - H-20 Auto Control | REV F

## **MDR MERGE**





| SERIES 1500  | , LIGHT GOODS, AUTO, ZPA, AUTO, 24 VOLT DC SET LOW 30IN ZONE MERGE STANDARDS 90IN L        |
|--------------|---------------------------------------------------------------------------