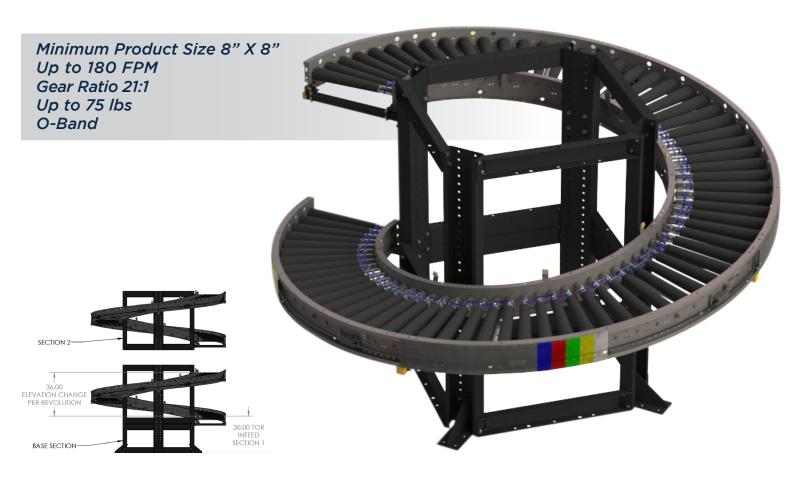

## MDR STRAIGHT (RSL)

#### **INTERMEDIATE MODULE - Series 1500**

**Controls Platform: H-20 Auto Control** 

MDR straight modules are available in the widths, lengths and zones you need for your high-speed, light to medium duty distribution system. Pre-wired conveyor sections can be networked with a variety of technologies and are easily configured for multiple applications. All electric operation ensures a consistent and quiet system that is easy to maintain. Zero pressure accumulation is standard.

#### **KEY FEATURES AND BENEFITS**

- Light to medium weight applications up to 75 lbs
- Resilient and durable construction. Perfect for distribution, warehouse, process lines and postal applications
- Tool-less mounting brackets for all electrical components
- Electrical components have quick connect terminals for easy installations and expansion
- Using durable, high tension 5/16 O-bands
- Available ZPA Analyzer allows for system diagnostic and commissioning
- Standard IP54