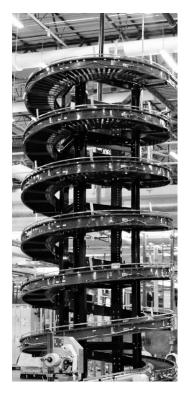

## MDR STRAIGHT (RSL)

#### **INTERMEDIATE MODULE - Series 1500**

**Controls Platform: H-20 Auto Control** 

MDR straight modules are available in the widths, lengths and zones you need for your high-speed, light to medium duty distribution system. Pre-wired conveyor sections can be networked with a variety of technologies and are easily configured for multiple applications. All electric operation ensures a consistent and quiet system that is easy to maintain. Zero pressure accumulation is standard.