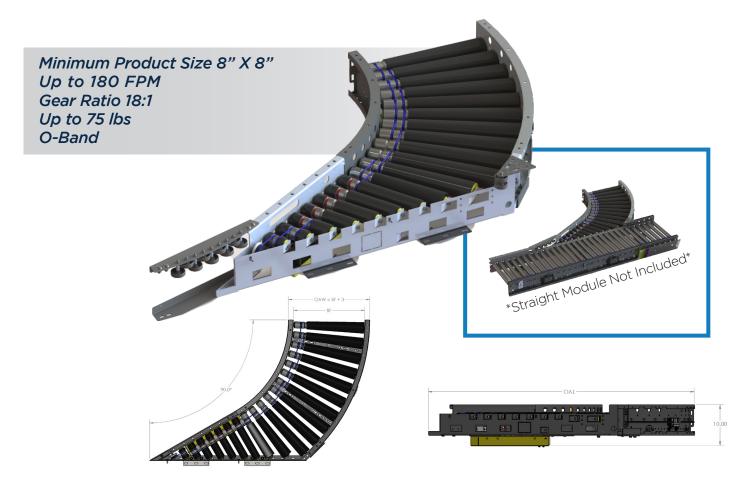

## MDR STRAIGHT (RSH)

#### **INTERMEDIATE MODULE - Series 1500**

Controls Platform: H-20 Auto Control

MDR straight modules are available in the widths, lengths and zones you need for your high-speed, light to medium duty distribution system. Pre-wired conveyor sections can be networked with a variety of technologies and are easily configured for multiple applications. All electric operation ensures a consistent and guiet system that is easy to maintain. Zero pressure accumulation is standard.

#### KEY FEATURES AND BENEFITS

- Light to medium weight applications up to 75 lbs
- Resilient and durable construction. Perfect for distribution, warehouse, process lines and postal applications
- Tool-less mounting brackets for all electrical components
- Electrical components have quick connect terminals for easy installations and expansion
- Using durable, high tension 5/16 O-bands
- Available ZPA Analyzer allows for system diagnostic and commissioning
- Standard IP54