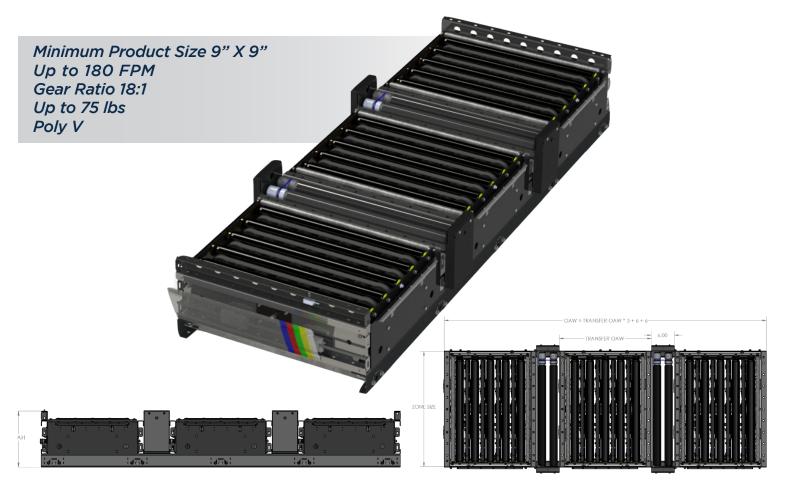

1500, 36IN ZONE, 21IN BF,<br>6IN GAP, AUTO CONTROL |
| HT21C2BS<br>HT27C2BS |                                                                                                 |
|                      | 6IN GAP, AUTO CONTROL  HCAT90 DOUBLE PICK AND PASS ASSEMBLY, SERIES 1500, 36IN ZONE, 27IN BF,   |

### TRIPLE PICK & PASS

#### **TRANSFER MODULE - Series 1500**

**Controls Platform: H-20 Auto Control** 



We helps automate traditional pick and pass transfer applications with our new HCAT90 transfer unit design. The MDR triple pick and pass Transfer module can reach 40 cartons per minute (CPM). This system can route cartons or totes to zones that require picking, getting product to every operator without stopping. It is fast and efficient, perfect for pick-to-light or voice-pick systems.



#### KEY FEATURES AND BENEFITS

- Rate up to 40 products per min (Conditional on Application)
- Light to medium weight applications up to 75 lbs
- Resilient and durable construction. Perfect for distribution, warehouse, process lines and postal applications
- Tool-less mounting brackets for all electrical components
- Electrical components have quick connect terminals for easy installations and expansion

- Using durable, high tension Poly V belt
- Available ZPA Analyzer allows for system diagnostic and commissioning
- Positive Drive, Poly V
- Programming Required

poweredbyTREW.com

Conveyor - H-20 Auto Control | REV F

Page 1 of 2

### TRIPLE PICK AND PASS





| SERIES 1500, HCAT TRANSFER TRIPLE PICK & PASS ASSEMBLY W/ TRANSFERS 30IN ZONE |