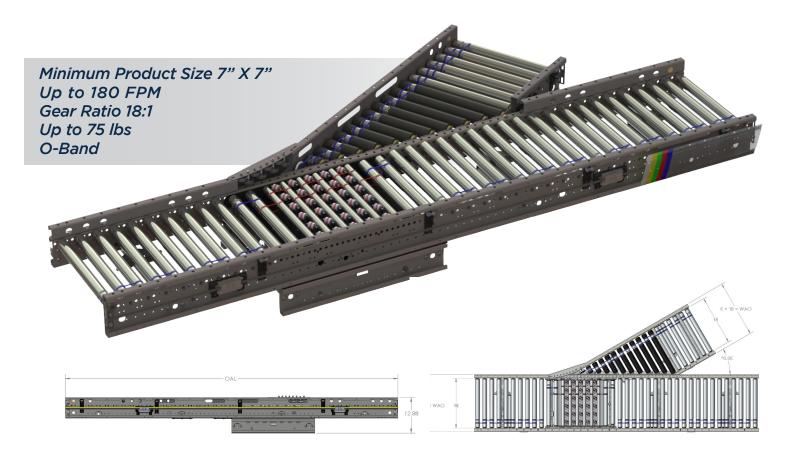

## MDR STRAIGHT (RSH)

#### **INTERMEDIATE MODULE - Series 1500**

Controls Platform: H-20 Auto Control

MDR straight modules are available in the widths, lengths and zones you need for your high-speed, light to medium duty distribution system. Pre-wired conveyor sections can be networked with a variety of technologies and are easily configured for multiple applications. All electric operation ensures a consistent and guiet system that is easy to maintain. Zero pressure accumulation is standard.

#### KEY FEATURES AND BENEFITS

- Light to medium weight applications up to 75 lbs
- Resilient and durable construction. Perfect for distribution, warehouse, process lines and postal applications
- Tool-less mounting brackets for all electrical components
- Electrical components have quick connect terminals for easy installations and expansion
- Using durable, high tension 5/16 O-bands
- Available ZPA Analyzer allows for system diagnostic and commissioning
- Standard IP54