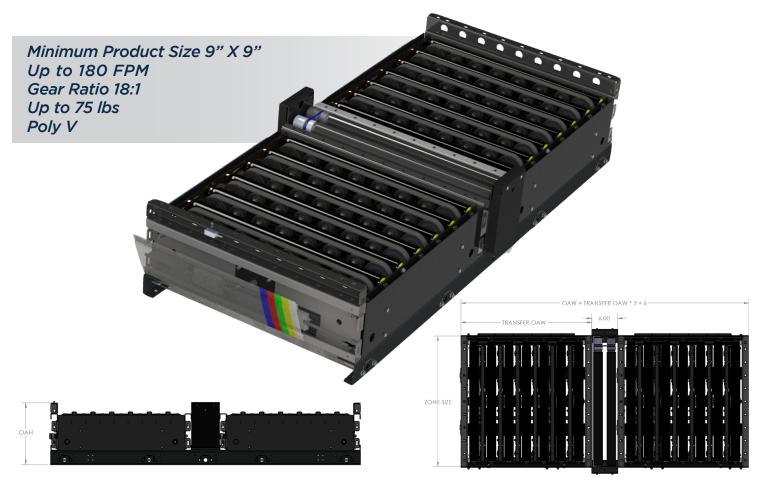

1LS     | DECLINE CW SPIRAL BASE TOWER ASSEMBLY, 1 REV, 36IN ELEVATION CHANGE, SERIES 1500, 33IN BF, RSL 7.5IN 32.5IR, LH AUTO CONTROL   |
| DS33B1RS     | DECLINE CCW SPIRAL BASE TOWER ASSEMBLY, 1 REV, 36IN ELEVATION CHANGE, SERIES 1500, 33IN BF, RSL 7.5IN 32.5IR, RH AUTO CONTROL  |

Page 3 of 3 32

#### **DOUBLE PICK & PASS**

#### **TRANSFER MODULE - Series 1500**

Controls Platform: H-20 Auto Control



We help automate traditional pick and pass transfer applications with our new HCAT90 transfer unit design. The MDR double pick and pass transfer module can reach 40 cartons per minute (CPM). This system can route cartons or totes to zones that require picking, getting product to every operator without stopping. It is fast and efficient, perfect for pick-to-light or voice-pick systems.



#### KEY FEATURES AND BENEFITS

- Rate up to 40 products per min (Conditional on Application)
- Light to medium weight applications up to 75 lbs
- Resilient and durable construction. Perfect for distribution, warehouse, process lines and postal applications
- Tool-less mounting brackets for all electrical components
- Electrical components have quick connect terminals for easy installations and expansion

- Using durable, high tension Poly V belt
- Available ZPA Analyzer allows for system diagnostic and commissioning
- Postive Drive, Poly V
- Programming Required

poweredbyTREW.com

Conveyor - H-20 Auto Control | REV F

## **DOUBLE PICK & PASS**





| SERI                 | ES 1500, HCAT TRANSFER DOUBLE PICK & PASS ASSEMBLY W/ TRANSFERS 30IN ZONE                       |
|---------------