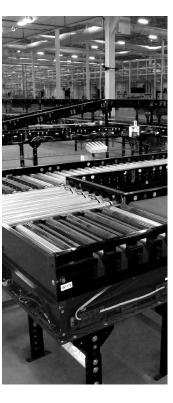

## MDR STRAIGHT (RSL)

#### **INTERMEDIATE MODULE - Series 1500**

**Controls Platform: H-20 Auto Control** 

MDR straight modules are available in the widths, lengths and zones you need for your high-speed, light to medium duty distribution system. Pre-wired conveyor sections can be networked with a variety of technologies and are easily configured for multiple applications. All electric operation ensures a consistent and quiet system that is easy to maintain. Zero pressure accumulation is standard.