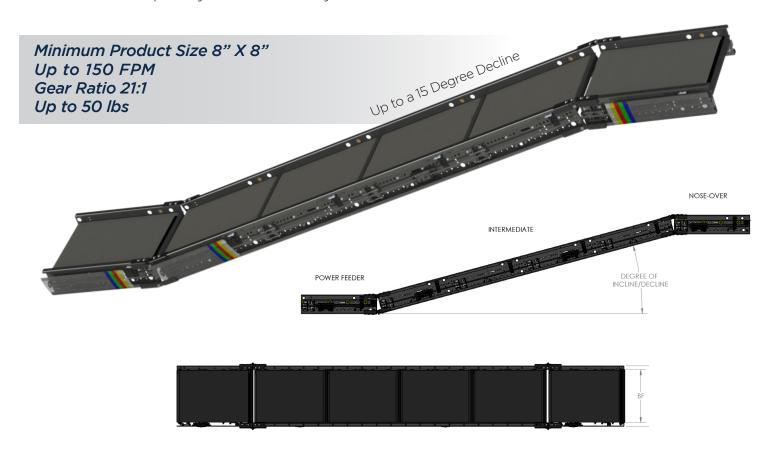

#### **INTERMEDIATE MODULE - Series 1500**

**Controls Platform: H-20 Auto Control** 

MDR straight modules are available in the widths, lengths and zones you need for your high-speed, light to medium duty distribution system. Pre-wired conveyor sections can be networked with a variety of technologies and are easily configured for multiple applications. All electric operation ensures a consistent and quiet system that is easy to maintain. Zero pressure accumulation is standard.

#### **KEY FEATURES AND BENEFITS**

- Light to medium weight applications up to 75 lbs
- Resilient and durable construction. Perfect for distribution, warehouse, process lines and postal applications
- Tool-less mounting brackets for all electrical components
- Electrical components have quick connect terminals for easy installations and expansion
- Using durable, high tension 5/16 O-bands
- Available ZPA Analyzer allows for system diagnostic and commissioning
- Standard IP54