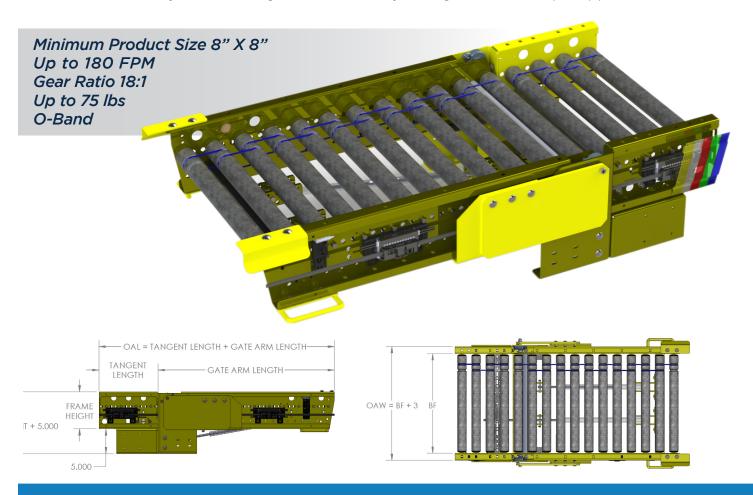

## MDR STRAIGHT (RSL)

#### **INTERMEDIATE MODULE - Series 1500**

**Controls Platform: H-20 Auto Control** 

MDR straight modules are available in the widths, lengths and zones you need for your high-speed, light to medium duty distribution system. Pre-wired conveyor sections can be networked with a variety of technologies and are easily configured for multiple applications. All electric operation ensures a consistent and quiet system that is easy to maintain. Zero pressure accumulation is standard.

#### **KEY FEATURES AND BENEFITS**

- Light to medium weight applications up to 75 lbs
- Resilient and durable construction. Perfect for distribution, warehouse, process lines and postal applications
- Tool-less mounting brackets for all electrical components
- Electrical components have quick connect terminals for easy installations and expansion
- Using durable, high tension 5/16 O-bands
- Available ZPA Analyzer allows for system diagnostic and commissioning
- Standard IP54