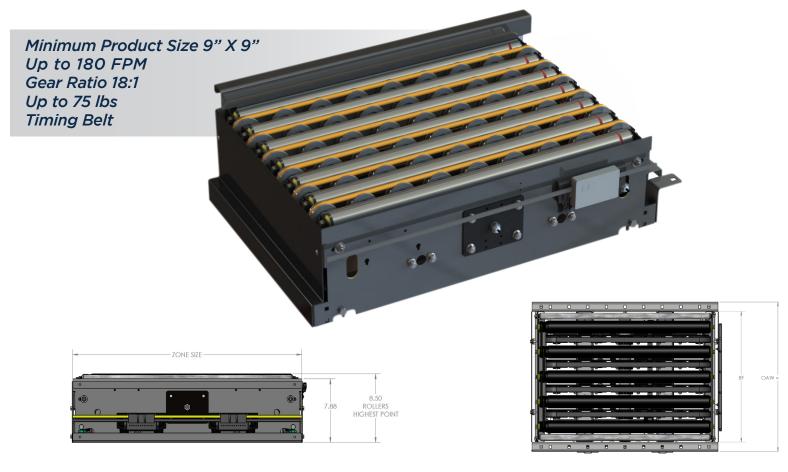

MERGE FROM LEFT, 30DEG, SERIES 1500, 36IN ZONE, 33IN BF, RSL 7.5IN, RH AUTO CONTROL  |
| MG36B3FS     | 144IN MERGE FROM RIGHT, 30DEG, SERIES 1500, 36IN ZONE, 36IN BF, RSL 7.5IN, LH AUTO CONTROL |
| MG36B3ES     | 144IN MERGE FROM LEFT, 30DEG, SERIES 1500, 36IN ZONE, 36IN BF, RSL 7.5IN, RH AUTO CONTROL  |

### HCAT90

#### **TRANSFER MODULE - Series 1500**

Controls Platform: H-20 Auto Control



HCAT90 transfer modules provide a 90° right angle transfer for sortation, distribution or assembly applications. It is powered by 24 volt DC electricity, with rates up to 40 products/min. The HCAT90 utilizes one MDR and two Geared Motors to provide motion of the rollers, belts, and lifting. There is no electric actuator or pneumatic cylinder reducing overall project cost and installation effort.



#### KEY FEATURES AND BENEFITS

- Rate up to 40 products per min (Conditional on Application)
- Standard to medium weight applications up to 75 lbs
- Resilient and durable construction. Perfect for distribution, warehouse, process lines and postal applications
- Tool-less mounting brackets for all electrical components
- Electrical components have quick connect terminals for easy installations and expansion

- Using durable Timing Belts
- Available ZPA Analyzer allows for system diagnostic and commissioning
- IP54 Standard, Up to IP67
- Positive Drive, O-Band
- Programming Required

poweredbyTREW.com

Conveyor - H-20 Auto Control | REV F





| SERIES 1500, S                                                                     | TANDARD TO MED DUTY, AUTO, ZPA, AUTO, 24 V DC 30IN ZONE 90 D