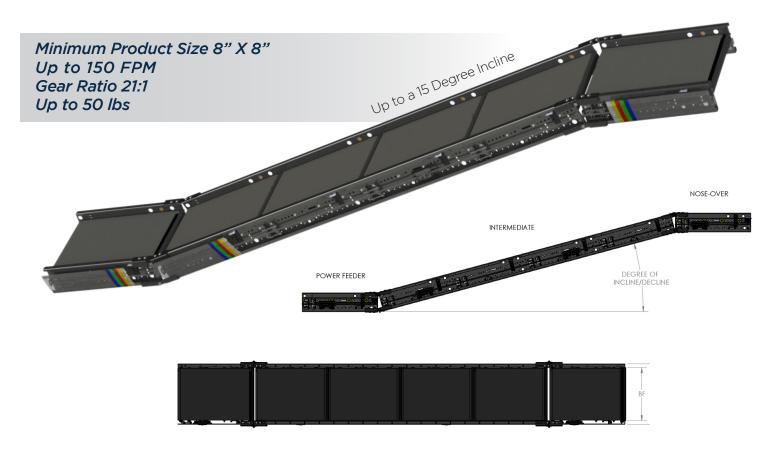

#### **INTERMEDIATE MODULE - Series 1500**

Controls Platform: H-20 Auto Control

MDR straight modules are available in the widths, lengths and zones you need for your high-speed, light to medium duty distribution system. Pre-wired conveyor sections can be networked with a variety of technologies and are easily configured for multiple applications. All electric operation ensures a consistent and guiet system that is easy to maintain. Zero pressure accumulation is standard.

#### KEY FEATURES AND BENEFITS

- Light to medium weight applications up to 75 lbs
- Resilient and durable construction. Perfect for distribution, warehouse, process lines and postal applications
- Tool-less mounting brackets for all electrical components
- Electrical components have quick connect terminals for easy installations and expansion
- Using durable, high tension 5/16 O-bands
- Available ZPA Analyzer allows for system diagnostic and commissioning
- Standard IP54