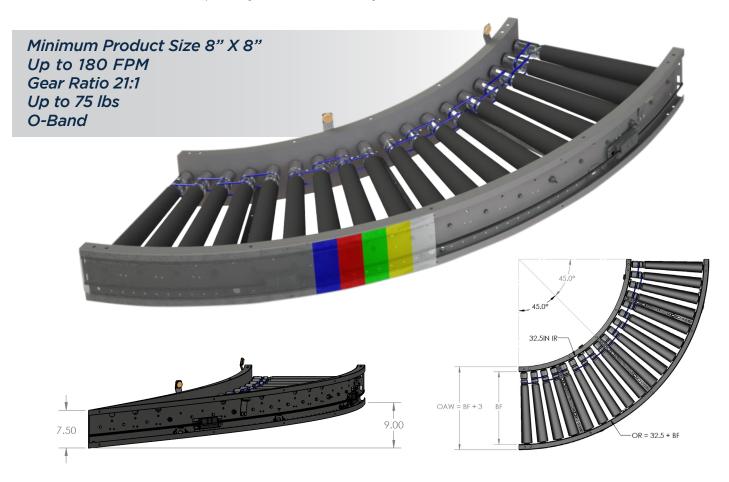

## MDR STRAIGHT (RSL)

#### **INTERMEDIATE MODULE - Series 1500**

**Controls Platform: H-20 Auto Control** 

MDR straight modules are available in the widths, lengths and zones you need for your high-speed, light to medium duty distribution system. Pre-wired conveyor sections can be networked with a variety of technologies and are easily configured for multiple applications. All electric operation ensures a consistent and quiet system that is easy to maintain. Zero pressure accumulation is standard.

#### **KEY FEATURES AND BENEFITS**

- Light to medium weight applications up to 75 lbs
- Resilient and durable construction. Perfect for distribution, warehouse, process lines and postal applications
- Tool-less mounting brackets for all electrical components
- Electrical components have quick connect terminals for easy installations and expansion
- Using durable, high tension 5/16 O-bands
- Available ZPA Analyzer allows for system diagnostic and commissioning
- Standard IP54