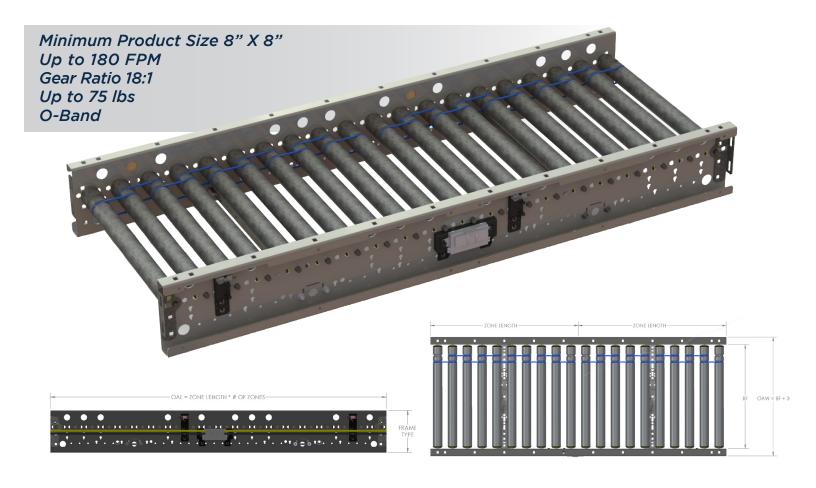

## MDR STRAIGHT (RSL)

#### **INTERMEDIATE MODULE - Series 1500**

**Controls Platform: H-20 Auto Control** 

MDR straight modules are available in the widths, lengths and zones you need for your high-speed, light to medium duty distribution system. Pre-wired conveyor sections can be networked with a variety of technologies and are easily configured for multiple applications. All electric operation ensures a consistent and quiet system that is easy to maintain. Zero pressure accumulation is standard.

#### **KEY FEATURES AND BENEFITS**

- Light to medium weight applications up to 75 lbs
- Resilient and durable construction. Perfect for distribution, warehouse, process lines and postal applications
- Tool-less mounting brackets for all electrical components
- Electrical components have quick connect terminals for easy installations and expansion
- Using durable, high tension 5/16 O-bands
- Available ZPA Analyzer allows for system diagnostic and commissioning
- Standard IP54