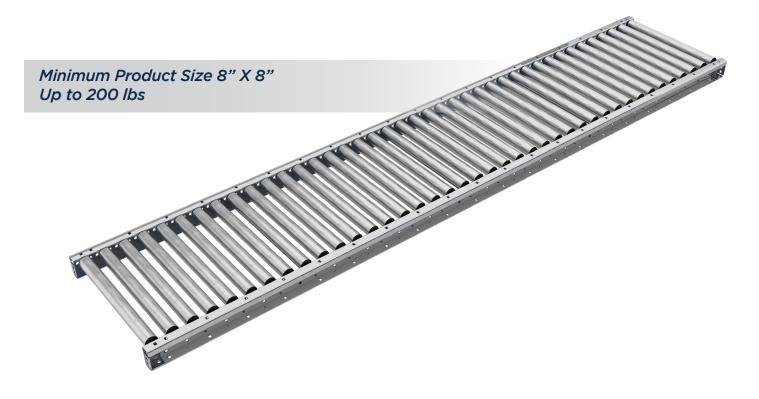

## MDR STRAIGHT (RSL)

#### **INTERMEDIATE MODULE - Series 1500**

**Controls Platform: H-20 Auto Control** 

MDR straight modules are available in the widths, lengths and zones you need for your high-speed, light to medium duty distribution system. Pre-wired conveyor sections can be networked with a variety of technologies and are easily configured for multiple applications. All electric operation ensures a consistent and quiet system that is easy to maintain. Zero pressure accumulation is standard.

#### **KEY FEATURES AND BENEFITS**

- Light to medium weight applications up to 75 lbs
- Resilient and durable construction. Perfect for distribution, warehouse, process lines and postal applications
- Tool-less mounting brackets for all electrical components
- Electrical components have quick connect terminals for easy installations and expansion
- Using durable, high tension 5/16 O-bands
- Available ZPA Analyzer allows for system diagnostic and commissioning
- Standard IP54