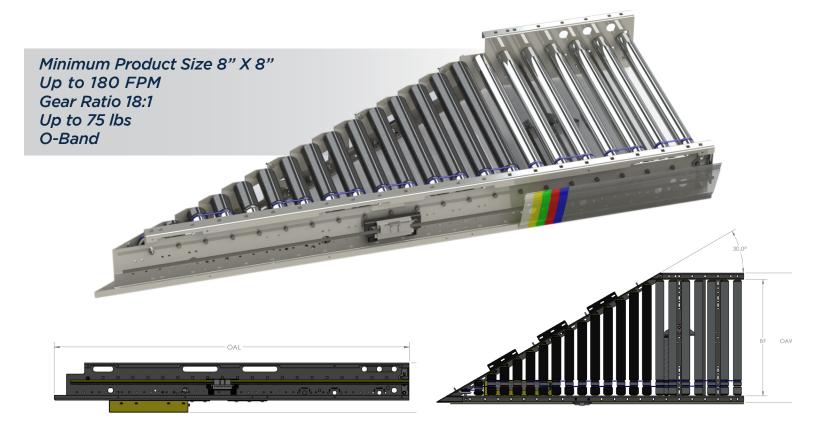

## MDR STRAIGHT (RSH)

#### **INTERMEDIATE MODULE - Series 1500**

Controls Platform: H-20 Auto Control

MDR straight modules are available in the widths, lengths and zones you need for your high-speed, light to medium duty distribution system. Pre-wired conveyor sections can be networked with a variety of technologies and are easily configured for multiple applications. All electric operation ensures a consistent and guiet system that is easy to maintain. Zero pressure accumulation is standard.

#### KEY FEATURES AND BENEFITS

- Light to medium weight applications up to 75 lbs
- Resilient and durable construction. Perfect for distribution, warehouse, process lines and postal applications
- Tool-less mounting brackets for all electrical components
- Electrical components have quick connect terminals for easy installations and expansion
- Using durable, high tension 5/16 O-bands
- Available ZPA Analyzer allows for system diagnostic and commissioning
- Standard IP54