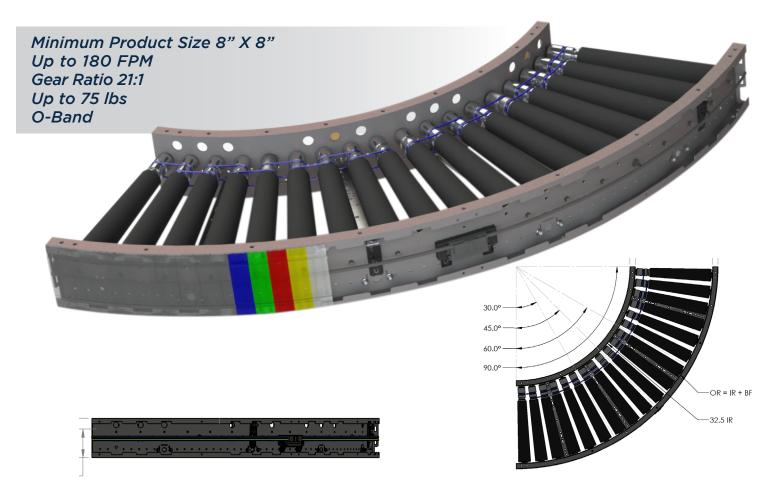

RMEDIATE, SERIES 1500, 36IN ZONE, 27IN BF, RSH 5.25IN LH, AUTO CONTROL 36IN INTERMEDIATE, SERIES 1500, 36IN ZONE, 27IN BF, RSH 5.25IN RH, AUTO CONTROL 36IN INTERMEDIATE, SERIES 1500, 36IN ZONE, 33IN BF, RSH 5.25IN LH, AUTO CONTROL |

414.446.4900 | poweredbyTREW.com | Conveyor - H-20 Auto Control | REV F

Page 6 of 6 12

## **MDR CURVE**

## CURVE MODULE - Series 1500

**Controls Platform: H-20 Auto Control** 



MDR curve modules are available in widths and degrees you need for your high-speed, light to medium duty distribution system. Pre-wired conveyor sections can be networked with a variety of technologies and are easily configured for multiple applications. All electric operation ensures a consistent and quiet system that is easy to maintain. Zero pressure accumulation is standard.



#### KEY FEATURES AND BENEFITS

- Light to medium weight applications up to 75 lbs
- Resilient and durable construction. Perfect for distribution, warehouse, process lines and postal applications
- Tool-less mounting brackets for all electrical components
- Ultra Durable ribbed tapered roller design for maximum traction and longevity

- Built-in photo eye, one per zone
- Electrical components have quick connect terminals for easy installations and expansion
- ABEC rated precision bearings in the idler rollers
- Using durable, high tension 5/16 O-bands
- Available ZPA Analyzer allows for system diagnostic and commissioning
- Standard IP54, Up to IP67 Rating

poweredbyTREW.com

Conveyor - H-20 Auto Control | REV F





| SERIES 15    | 500, LIGHT GOODS, AUTO, ZPA, 24 VOLT DC, SET LOW, 90 D