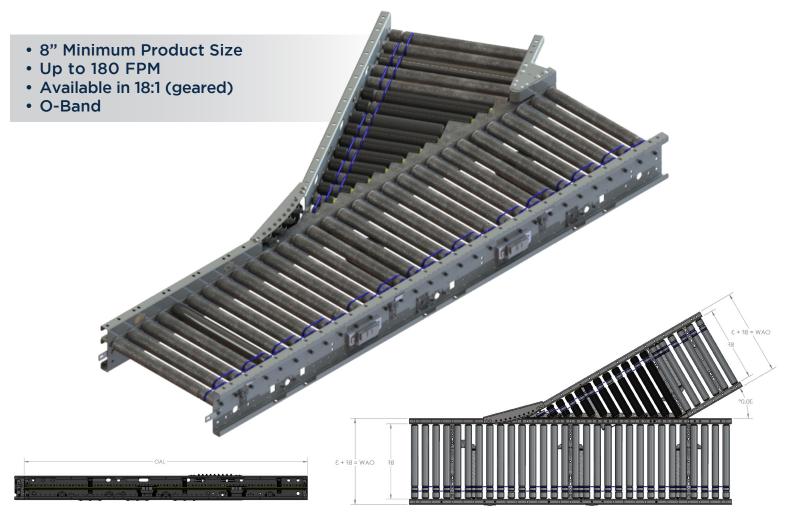

## Series 1500 Conveyor Module Controls Platform: G20 Full Control

MDR merge modules provide a 30° spur with attached intermediate for merging. It attaches to a machine conveyor to achieve a high-rate of 40 cases per min. The units are modular and come preassembled as one unit (both spur and mainline). Built in and factory-mounted guard rail are included. Pre-mounted in-frame photo eyes are prewired. No pneumatics required. The all 24VDC electric operation ensures a consistent and quiet system that is easy to maintain.

## KEY FEATURES AND BENEFITS

- Merge Rate up to 40 cases per minute
- Light to medium weight applications up to 75 lbs
- Resilient and durable construction. Perfect for distribution, warehouse, process lines and postal applications
- Tool-less mounting brackets for all electrical components

- Using durable, high tension 5/16 O-bands
- Available ZPA Analyzer allows for system diagnostic and commissioning
- Electrical components have quick connect terminals for easy installations and expansion
- IP54 Standard