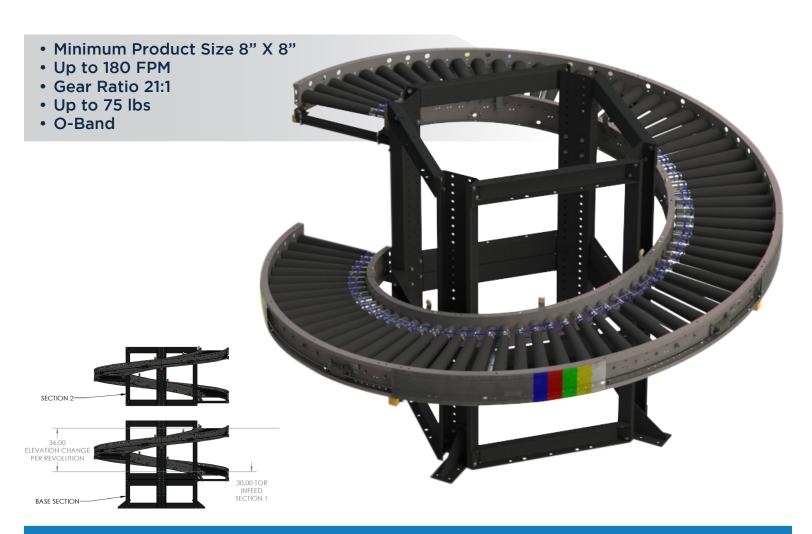

## **MDR SPIRAL**

## Series 1500 ETO Conveyor Module Controls Platform: G20 Full Control

MDR spirals enable major elevation change in a small footprint. This allows height differences to be bridged while retaining a smooth flow of product. Built-in zero pressure accumulation (ZPA) and polyurethane sleeves on the rollers come standard. The modules are also reversible. Pre-wired modules can be networked with bus technology, which enables custom control and fully visible diagnostics. All electric operation ensures a consistent and quiet system that is easy to maintain.

## KEY FEATURES AND BENEFITS

- Enable major elevation change in a small footprint
- Light to medium weight applications up to 75 lbs
- Ships In Manageable Sections For Easy Transportation
- Modular Design Allows For Easy Expansion
- Resilient and durable construction. Perfect for distribution, warehouse, process lines and postal applications
- Tool-less mounting brackets for all electrical components
- Electrical components have quick connect terminals for easy installations and expansion
- Using durable, high tension 5/16 O-bands
- IP54 Standard