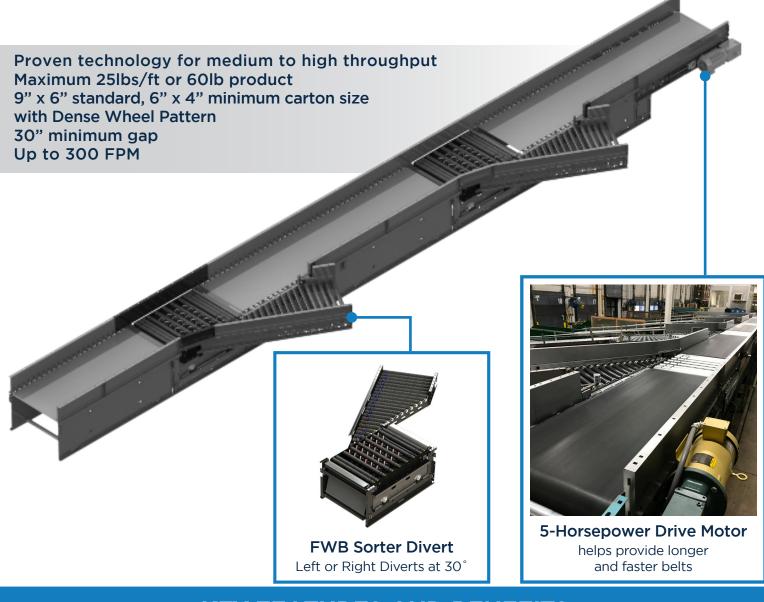

## **BELTED INTERMEDIATE MODULE**

Controls Platform: 5HP Drive Motor

The Full Width Belt Sorter provides reliable sortation of cartons, totes and trays up to 60+ CPM. The sorter is designed with a belted transportation surface and multiple 30° wheeled divert mechanisms that avoid tilting cartons, allowing boxes or trays with open tops to be handled.

## KEY FEATURES AND BENEFITS

- Modular design minimal spare parts
- Multiple sorters can be installed end-to-end to achieve a longer sortation line
- Up to 120' or 12 sortation locations
- 24", 27" and 30" BF Standard, 36" BF w/ Dense Wheel Pattern
- Available above 24" TOB

- Left or Right Diverts at 30°
- Proven technology for medium to high throughput
- Up to 60+ CPM Sortation (16" average carton)
- Perfect for Cartons, Totes and Trays
- 30" minimum gap
- Up to 300 FPM
- Maximum 25lbs/ft or 60lb product